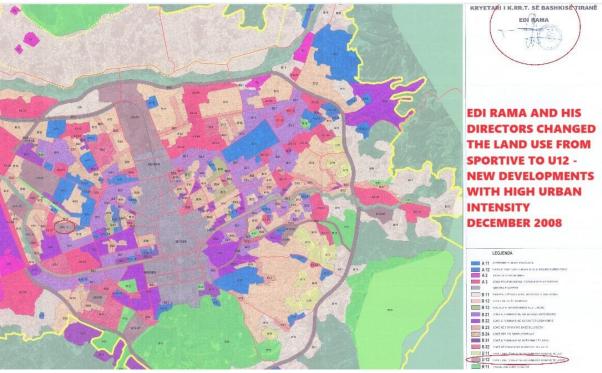

session, by the chairman of the SP parliamentary group, Bledar Çuçi, who stated that the SP group would approve the measures against Berisha.

- 1.8. The Parliament, in violation of the constitution, voted on 21.12.2023 to remove Berisha's immunity for measures of arrest in prison or at home, without presenting a report in the plenary session, as required by the law, and without giving the floor to Berisha, who asked to speak after the plenary hall would be vacated by over 50 guards that had been solicited by the Speaker of the Parliament.
- 1.9. On 30.12.2023, in open opposition to the European Convention of Human Rights and the Albanian Constitution, SCCOC ordered Sali Berisha under house arrest and to desist from all communications, as a person elected by vote, with other people, except members of his narrow family.
- 1.10. The security measures were decided by the prosecutor Arben Kraja, a former officer of Enver Hoxha's secret police, who was removed from office in 1996 because of the lustration law, and Enkeleida Millonai, denounced by Berisha for her human rights abuses and alleged connections to crime.<sup>1</sup>
- 1.11. The measures were approved in full conflict of interest by the president of SCCOC, Irena Gjoka, who was dismissed from office on 8 February 1996, for lack of professional competence, by former president Sali Berisha, at the time, also president of the High Council of Justice.<sup>2</sup>
- 2. After three years of exhaustive investigations of this case, conducted not on a particular person (a legal loophole used to extend the investigation period), not a single legal violation was found, no facts, no evidence, no documents or testimonies from tens of witnesses could prove any wrongdoing from Sali Berisha and Jamarber Malltezi.
- 3. Unable to bring legal charges against them, the political prosecutors, serving the orders of Edi Rama, on October 2, 2023, started the same investigation against Sali Berisha and Malltezi, and in an unprecedented case, they placed them under security measures whilst still in the investigation stage, without ever giving them the right to speak and questioning them on this case.
- 4. The investigation of the privatisation of the Partizani Sports Club was opened after a fabricated lawsuit of the chairman of the parliamentary group of the

- 13. The claim that Berisha favored Malltezi by changing the zoning of the area from a sports area to a residential zone is fictious. According to the urban planning law, the central government had no competence for such decisions.
- 13.1 The decision of the Constitutional Court (CC) dated 10.11.2006,<sup>14</sup> voided the normative act that allowed the prefect to convene the KRRT (local government land use planning entity). Further, the decision dated 21.12.2006 of the CC<sup>15</sup> prohibited any change of the decisions of the KRRT by the central government, making the signing of the decisions of the KRRT by the government a formal act.
- 13.2. The change of zoning of a part of the Partizani club from a sports' to an urban area, was adopted by Edi Rama, in decision no. 132/j, dated 08.06.2006, of the KRRT. The decision was taken ex-officio, i.e. without the landowners' request.<sup>16</sup>
- 13.3. In 2008, the study of Functional Zoning, signed by Edi Rama and 12 of his directors, designated the entire area of the club (and beyond) as an urban area. The change of the functional zoning was done by Edi Rama prior to the privatization of the club's buildings. This document has also been hidden by SPCOC.<sup>17</sup>
- 13.4. In 2008, Edi Rama signed the site development permit and conditionally approved the construction permit. These documents are hidden by the SPCOC and the SCCOC, who state that the construction permits were given only by Basha. In fact, these permits were given by Rama, Basha and Veliaj. 18
- 14. When Edi Rama learned that one amongst dozens of landowners was Jamarber Malltezi, he refused to issue the construction permit, despite being ordered by a final court verdict to do so. These court decisions were also initially hidden by SPCOC.<sup>19</sup>
- 14.1. The prosecutors had hidden the 3 illegal orders from the Chief Inspector of the Construction Police of Edi Rama's run municipality, to block the construction, despite the courts having adopted a final verdict ordering Rama to issue the permit which was approved by the KRRT.<sup>20</sup>