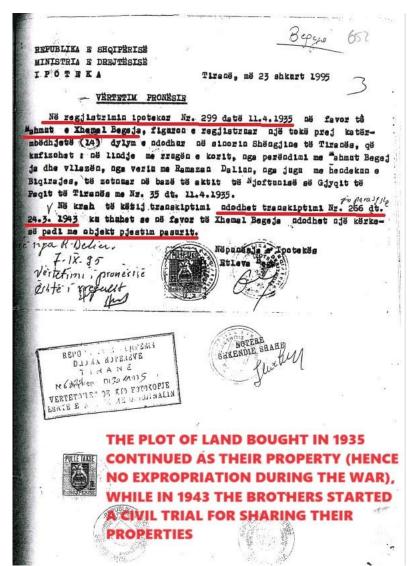

- 5. The main accusation of Taulant Balla was based on the fiction that the land did not belong to the land owners (originally expropriated by the communist regime), because according to him they had already been expropriated in the 1940s by the Italian authorities (during the WWII Italian occupation)<sup>4</sup>
- 6. Official registers from the cadaster office of 1935, 1943, 1945 prove that the land was the property of the five landlord families, including the Begeja family, of whom Jamarber Malltezi is heir.<sup>5</sup>
- 7. The prosecutors purposely ignored the Official Journals of the 40s, which unequivocally prove that the land (in which later the Partizani Club was established) was never expropriated by the Italians, but only put under requisition (a temporary security measure), by royal decree of April 1942 and that, in June 1943 this requisition was postponed for another 6 months. Hence the land was still under requisition in September 1943, when Italy capitulated.<sup>6</sup>
- 8. The prosecutors have engaged in fabrications by saying that the process of recognition, return of property and privatization of the buildings built on it started after 2005. The documents prove that the process started in 1995-1996.<sup>7</sup>
- 9. According to the official documents signed by the President of the Republic, in 2004, the Partizani Football Club was NOT part of the Armed Forces' Deployment Plan. Despite the clarity of the official documents administered in the court file, the prosecutors and the court attempt in dozens of pages to create confusion about this fact.<sup>8</sup>
- 10. The prosecutors claimed that the property of the landowner families did not include the entire area of the former Club. BUT the official maps prove that the lands of the 5 owner families are positioned adjacently, without spaces in between, on an area of 21 thousand m2 bigger than the surface of the former club. This includes also the 1500 m2 of the land of the Begeja family that Edi Rama gave to his friend and media businessman Carlo Bolino.<sup>9</sup>