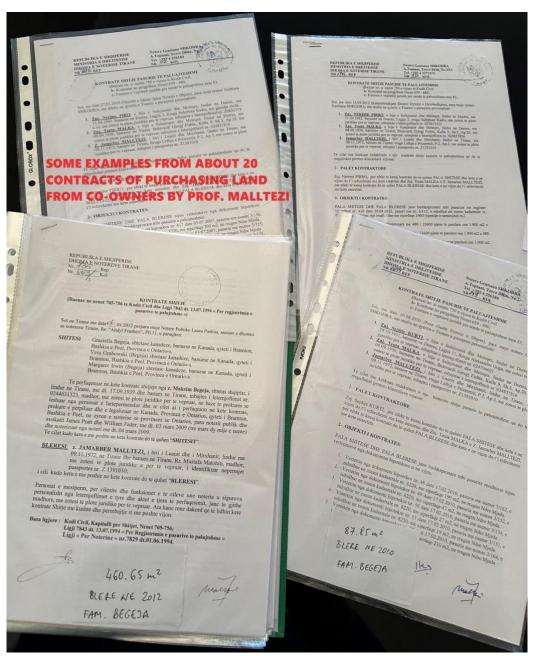

<sup>&</sup>lt;sup>19</sup> Appendix 19: Image 29

<sup>&</sup>lt;sup>20</sup> Appendix 20: Image 30-32

- 14.2. SPCOC had hidden the final decisions of the courts that penalized Edi Rama for dereliction of duty and the damage caused by the illegal blocking of works, by an amount exceeding 320,000 euros!<sup>21</sup> Despite the above, in 20,000 pages of the case file, the prosecutors never mention the name of Edi Rama.
- 15. SPCOC have hidden the final court verdict establishing the falsification by third parties of the ownership of the swimming pool, which the five landowner families were obliged to buy as it was part of the Partizani Club.<sup>22</sup>
- 16. To support Taulant Balla's slander that Jamarber Malltezi entered as an investor with only 114 m2 of land and came out with 5.4 million euros profit, the prosecutors have hidden the fact that the land he inherited was 410 m2 and not 114 m2.
- 16.1. For the same purpose, they have hidden more than 20 contracts of over 2100 m2 of land purchase by Malltezi from other owners, which prove that Malltezi entered as an investor not with 114m2, but with over 2500 m2 of land.<sup>23</sup>
- 16.2. For the same purpose, they have hidden 350 contracts of sales of apartments and shops, during the period 2010-2011, before commencement of the construction work, at a price 20% lower than the market, which enabled the project to become self-financing.<sup>24</sup>
- 17. The prosecutors do not refer to the Decision of the Municipal Council, no. 57, dated 24.12.2012, which approved the General Regulatory Plan of Tirana, which also provided for the construction of a school on a parcel of land that the landowners left for charity.<sup>25</sup>
- 17.1 The land destined for school, worth 1.2 million euros, which the noble landowners forfeited in favor of the community, was given by Edi Rama, for the value of one euro, to his friend and media businessman Karlo Bolino, by means of 4 illegal and personalized DCMs.<sup>26</sup>
- 18. Contrary to SPCOC's claim that the sports clubs were operating normally in 2008, official documents bearing the signature of Edi Rama, hidden by SPCOC, show that at that time, almost all facilities were occupied by illegal settlers.<sup>27</sup>