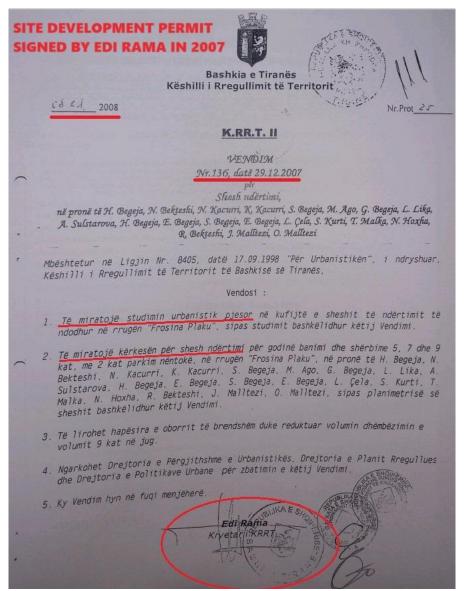

- 13. The claim that Berisha favored Malltezi by changing the zoning of the area from a sports area to a residential zone is fictious. According to the urban planning law, the central government had no competence for such decisions.
- 13.1 The decision of the Constitutional Court (CC) dated 10.11.2006,<sup>14</sup> voided the normative act that allowed the prefect to convene the KRRT (local government land use planning entity). Further, the decision dated 21.12.2006 of the CC<sup>15</sup> prohibited any change of the decisions of the KRRT by the central government, making the signing of the decisions of the KRRT by the government a formal act.
- 13.2. The change of zoning of a part of the Partizani club from a sports' to an urban area, was adopted by Edi Rama, in decision no. 132/j, dated 08.06.2006, of the KRRT. The decision was taken ex-officio, i.e. without the landowners' request.<sup>16</sup>
- 13.3. In 2008, the study of Functional Zoning, signed by Edi Rama and 12 of his directors, designated the entire area of the club (and beyond) as an urban area. The change of the functional zoning was done by Edi Rama prior to the privatization of the club's buildings. This document has also been hidden by SPCOC.<sup>17</sup>
- 13.4. In 2008, Edi Rama signed the site development permit and conditionally approved the construction permit. These documents are hidden by the SPCOC and the SCCOC, who state that the construction permits were given only by Basha. In fact, these permits were given by Rama, Basha and Veliaj. 18
- 14. When Edi Rama learned that one amongst dozens of landowners was Jamarber Malltezi, he refused to issue the construction permit, despite being ordered by a final court verdict to do so. These court decisions were also initially hidden by SPCOC.<sup>19</sup>
- 14.1. The prosecutors had hidden the 3 illegal orders from the Chief Inspector of the Construction Police of Edi Rama's run municipality, to block the construction, despite the courts having adopted a final verdict ordering Rama to issue the permit which was approved by the KRRT.<sup>20</sup>