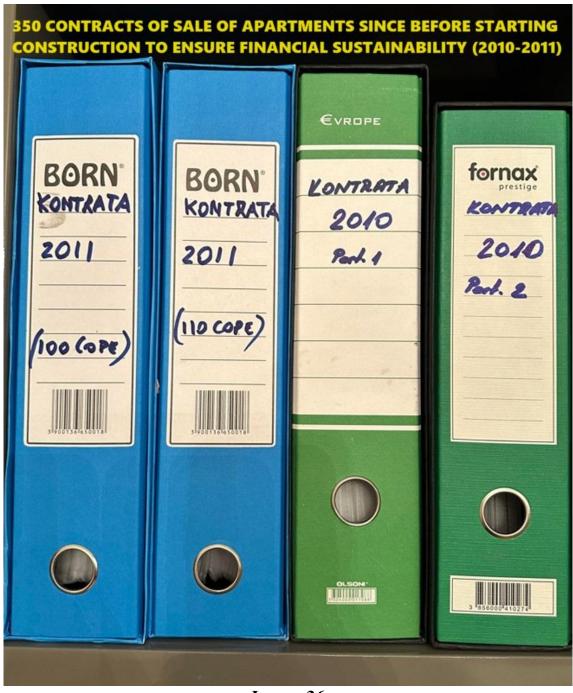

<sup>&</sup>lt;sup>19</sup> Appendix 19: Image 29

<sup>&</sup>lt;sup>20</sup> Appendix 20: Image 30-32

- 14.2. SPCOC had hidden the final decisions of the courts that penalized Edi Rama for dereliction of duty and the damage caused by the illegal blocking of works, by an amount exceeding 320,000 euros!<sup>21</sup> Despite the above, in 20,000 pages of the case file, the prosecutors never mention the name of Edi Rama.
- 15. SPCOC have hidden the final court verdict establishing the falsification by third parties of the ownership of the swimming pool, which the five landowner families were obliged to buy as it was part of the Partizani Club.<sup>22</sup>
- 16. To support Taulant Balla's slander that Jamarber Malltezi entered as an investor with only 114 m2 of land and came out with 5.4 million euros profit, the prosecutors have hidden the fact that the land he inherited was 410 m2 and not 114 m2.
- 16.1. For the same purpose, they have hidden more than 20 contracts of over 2100 m2 of land purchase by Malltezi from other owners, which prove that Malltezi entered as an investor not with 114m2, but with over 2500 m2 of land.<sup>23</sup>
- 16.2. For the same purpose, they have hidden 350 contracts of sales of apartments and shops, during the period 2010-2011, before commencement of the construction work, at a price 20% lower than the market, which enabled the project to become self-financing.<sup>24</sup>
- 17. The prosecutors do not refer to the Decision of the Municipal Council, no. 57, dated 24.12.2012, which approved the General Regulatory Plan of Tirana, which also provided for the construction of a school on a parcel of land that the landowners left for charity.<sup>25</sup>
- 17.1 The land destined for school, worth 1.2 million euros, which the noble landowners forfeited in favor of the community, was given by Edi Rama, for the value of one euro, to his friend and media businessman Karlo Bolino, by means of 4 illegal and personalized DCMs.<sup>26</sup>
- 18. Contrary to SPCOC's claim that the sports clubs were operating normally in 2008, official documents bearing the signature of Edi Rama, hidden by SPCOC, show that at that time, almost all facilities were occupied by illegal settlers.<sup>27</sup>