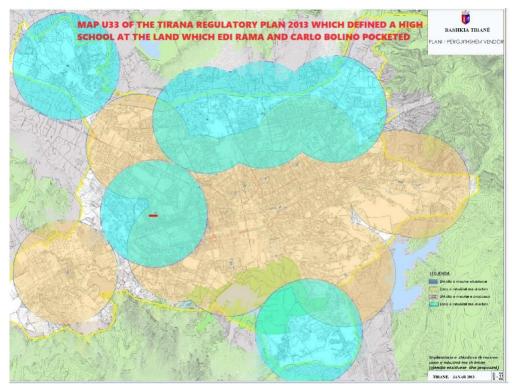

<sup>&</sup>lt;sup>19</sup> Appendix 19: Image 29

<sup>&</sup>lt;sup>20</sup> Appendix 20: Image 30-32

- 14.2. SPCOC had hidden the final decisions of the courts that penalized Edi Rama for dereliction of duty and the damage caused by the illegal blocking of works, by an amount exceeding 320,000 euros!<sup>21</sup> Despite the above, in 20,000 pages of the case file, the prosecutors never mention the name of Edi Rama.
- 15. SPCOC have hidden the final court verdict establishing the falsification by third parties of the ownership of the swimming pool, which the five landowner families were obliged to buy as it was part of the Partizani Club.<sup>22</sup>
- 16. To support Taulant Balla's slander that Jamarber Malltezi entered as an investor with only 114 m2 of land and came out with 5.4 million euros profit, the prosecutors have hidden the fact that the land he inherited was 410 m2 and not 114 m2.
- 16.1. For the same purpose, they have hidden more than 20 contracts of over 2100 m2 of land purchase by Malltezi from other owners, which prove that Malltezi entered as an investor not with 114m2, but with over 2500 m2 of land.<sup>23</sup>
- 16.2. For the same purpose, they have hidden 350 contracts of sales of apartments and shops, during the period 2010-2011, before commencement of the construction work, at a price 20% lower than the market, which enabled the project to become self-financing.<sup>24</sup>
- 17. The prosecutors do not refer to the Decision of the Municipal Council, no. 57, dated 24.12.2012, which approved the General Regulatory Plan of Tirana, which also provided for the construction of a school on a parcel of land that the landowners left for charity.<sup>25</sup>
- 17.1 The land destined for school, worth 1.2 million euros, which the noble landowners forfeited in favor of the community, was given by Edi Rama, for the value of one euro, to his friend and media businessman Karlo Bolino, by means of 4 illegal and personalized DCMs.<sup>26</sup>
- 18. Contrary to SPCOC's claim that the sports clubs were operating normally in 2008, official documents bearing the signature of Edi Rama, hidden by SPCOC, show that at that time, almost all facilities were occupied by illegal settlers.<sup>27</sup>

<sup>&</sup>lt;sup>26</sup> Appendix 26: Image 39

<sup>&</sup>lt;sup>27</sup> Appendix 27: Image 40

- 18.1. Deputy Minister of Sports in 2006, in his letter no. 6714/1, dated 03.08.2006, wrote that his Ministry had not been able to take over the Partizani Multisport Club into its inventory, as it was occupied by informal settlers.<sup>28</sup>
- 1 8.2 According to the Director of the Command of Support, the Ministry of Defense neither owned nor administrated the former Partizani Football Club. The task force he sent was forcibly chased away by the usurpers.<sup>29</sup>
- 18.3 For years, the state did not earn a single penny from the Partizani sports clubs, as its territory and buildings were illegally occupied by over 42 informal families and entities that conducted informal activity, while the landowners were disenfranchised and did not enjoy their legal property rights.
- 19. The prosecutors had hidden the contract of the Begeja family members with the constructing company, according to which all of its members had the right to invest in the development of the property up to 25% of their property share.<sup>30</sup>
- 20. They refrained from participating in the investment because of the difficulties created by Rama's political pressure, as well as the usurpation of property. Only Prof. Malltezi and two other co-owners agreed to co-invest in the development of the property.
- 20.1. At first, during 2008-2014, they formalized their legal relationship with a notarized contract, the existence of which the prosecutors maliciously ignore.<sup>31</sup>
- 21. For the period 2014 onwards, they turned their relationship into an LL.C and registered their participation in writing, according to the legal requirement.<sup>32</sup>
- 21.1. Both during the period of contractual organization, as well as in the form of an LL.C, their activity as an entity and as individual investors was in full compliance with the tax legislation and the mandatory legal requirement on transparence and disclosure to the pertinent bodies.