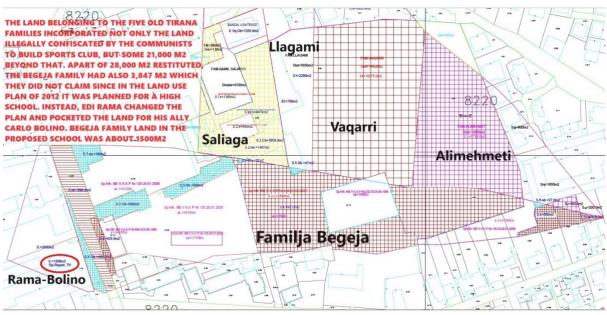

- 5. The main accusation of Taulant Balla was based on the fiction that the land did not belong to the land owners (originally expropriated by the communist regime), because according to him they had already been expropriated in the 1940s by the Italian authorities (during the WWII Italian occupation)<sup>4</sup>
- 6. Official registers from the cadaster office of 1935, 1943, 1945 prove that the land was the property of the five landlord families, including the Begeja family, of whom Jamarber Malltezi is heir.<sup>5</sup>
- 7. The prosecutors purposely ignored the Official Journals of the 40s, which unequivocally prove that the land (in which later the Partizani Club was established) was never expropriated by the Italians, but only put under requisition (a temporary security measure), by royal decree of April 1942 and that, in June 1943 this requisition was postponed for another 6 months. Hence the land was still under requisition in September 1943, when Italy capitulated.<sup>6</sup>
- 8. The prosecutors have engaged in fabrications by saying that the process of recognition, return of property and privatization of the buildings built on it started after 2005. The documents prove that the process started in 1995-1996.<sup>7</sup>
- 9. According to the official documents signed by the President of the Republic, in 2004, the Partizani Football Club was NOT part of the Armed Forces' Deployment Plan. Despite the clarity of the official documents administered in the court file, the prosecutors and the court attempt in dozens of pages to create confusion about this fact.<sup>8</sup>
- 10. The prosecutors claimed that the property of the landowner families did not include the entire area of the former Club. BUT the official maps prove that the lands of the 5 owner families are positioned adjacently, without spaces in between, on an area of 21 thousand m2 bigger than the surface of the former club. This includes also the 1500 m2 of the land of the Begeja family that Edi Rama gave to his friend and media businessman Carlo Bolino.<sup>9</sup>

<sup>&</sup>lt;sup>3</sup> Appendix 3: Image 3-4

<sup>&</sup>lt;sup>4</sup> Appendix 4: Image 5

<sup>&</sup>lt;sup>5</sup> Appendix 5: Image 6-9

<sup>&</sup>lt;sup>6</sup> Appendix 6: Image 10-11

<sup>&</sup>lt;sup>7</sup> Appendix 7: Image 12- 13 - 13/1 - 13/2