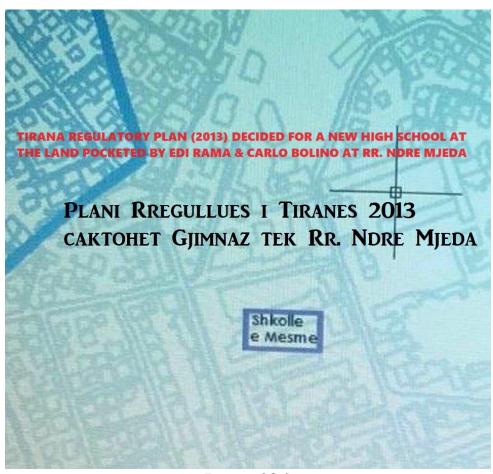

<sup>8</sup> Appendix 8: Image 14-16

<sup>&</sup>lt;sup>9</sup> Appendix 9: Image 17

- 11. The prosecutors claim that the process of privatization of the Partizani Club was initiated by the government led by Berisha. This is a blatant lie and concealment of official documents, that have been submitted to the SPCOC in September 2023 and prove otherwise.
- 11.1. Official communications between the socialist ministers Angjeli and Klosi prove that the procedures of the privatization of the Partizani club was initiated by the socialist government in 2005, on the account of another entity that had occupied the property illegally.<sup>10</sup>
- 11.2. According to the latter's testimony, he withdrew from the process, on his lawyers' advice that the law no. 9235 dated 19.7.2004 on the Return and Compensation of Properties, in Article 7§2 established that immovable properties which are proposed for alienation ought to be transferred to the former owners (expropriated during communism)<sup>11</sup>
- 12. The political prosecutors claim that the laws and decisions of the DP government, in implementation of its program in the domain of ownership, were made to favor Malltezi. In fact, those reforms have never targeted a particular person.
- 12.1. Those reforms made possible, during the short period of 2006-2012, the return of 1,577,400,000m2 of property to more than 500 thousand legitimate owners. One of them, Malltezi, received by restitution 410 m2 of his family's land, confiscated 60 years ago by the communist regime.<sup>12</sup>
- 12.2. Prosecutors claim that the Decision of the Council of Ministers (DCM), no.1638, dated 17.12.2008 " *On the evaluation criteria of state property that is privatized or transformed and on the sale procedure* ", which in accordance with its program establishes the use of vouchers in privatization processes, in favor of all citizens, was adopted to favorize Malltezi in the privatization of Sport Club Partizani.<sup>13</sup>
- 12.3. DCM no. 1638, due to which the Albanian citizens have benefited over €40 million, was adopted only one month after the landowner families of the Partizani club paid in currency (bank transfers in **lek**) almost 90% of the total value. In the remaining 10%, the value of vouchers used by Prof. Malltezi was worth a total of 64 euros.

- 13. The claim that Berisha favored Malltezi by changing the zoning of the area from a sports area to a residential zone is fictious. According to the urban planning law, the central government had no competence for such decisions.
- 13.1 The decision of the Constitutional Court (CC) dated 10.11.2006,<sup>14</sup> voided the normative act that allowed the prefect to convene the KRRT (local government land use planning entity). Further, the decision dated 21.12.2006 of the CC<sup>15</sup> prohibited any change of the decisions of the KRRT by the central government, making the signing of the decisions of the KRRT by the government a formal act.
- 13.2. The change of zoning of a part of the Partizani club from a sports' to an urban area, was adopted by Edi Rama, in decision no. 132/j, dated 08.06.2006, of the KRRT. The decision was taken ex-officio, i.e. without the landowners' request.<sup>16</sup>
- 13.3. In 2008, the study of Functional Zoning, signed by Edi Rama and 12 of his directors, designated the entire area of the club (and beyond) as an urban area. The change of the functional zoning was done by Edi Rama prior to the privatization of the club's buildings. This document has also been hidden by SPCOC.<sup>17</sup>
- 13.4. In 2008, Edi Rama signed the site development permit and conditionally approved the construction permit. These documents are hidden by the SPCOC and the SCCOC, who state that the construction permits were given only by Basha. In fact, these permits were given by Rama, Basha and Veliaj. 18
- 14. When Edi Rama learned that one amongst dozens of landowners was Jamarber Malltezi, he refused to issue the construction permit, despite being ordered by a final court verdict to do so. These court decisions were also initially hidden by SPCOC.<sup>19</sup>
- 14.1. The prosecutors had hidden the 3 illegal orders from the Chief Inspector of the Construction Police of Edi Rama's run municipality, to block the construction, despite the courts having adopted a final verdict ordering Rama to issue the permit which was approved by the KRRT.<sup>20</sup>

<sup>&</sup>lt;sup>26</sup> Appendix 26: Image 39

<sup>&</sup>lt;sup>27</sup> Appendix 27: Image 40

- 18.1. Deputy Minister of Sports in 2006, in his letter no. 6714/1, dated 03.08.2006, wrote that his Ministry had not been able to take over the Partizani Multisport Club into its inventory, as it was occupied by informal settlers.<sup>28</sup>
- 1 8.2 According to the Director of the Command of Support, the Ministry of Defense neither owned nor administrated the former Partizani Football Club. The task force he sent was forcibly chased away by the usurpers.<sup>29</sup>
- 18.3 For years, the state did not earn a single penny from the Partizani sports clubs, as its territory and buildings were illegally occupied by over 42 informal families and entities that conducted informal activity, while the landowners were disenfranchised and did not enjoy their legal property rights.
- 19. The prosecutors had hidden the contract of the Begeja family members with the constructing company, according to which all of its members had the right to invest in the development of the property up to 25% of their property share.<sup>30</sup>
- 20. They refrained from participating in the investment because of the difficulties created by Rama's political pressure, as well as the usurpation of property. Only Prof. Malltezi and two other co-owners agreed to co-invest in the development of the property.
- 20.1. At first, during 2008-2014, they formalized their legal relationship with a notarized contract, the existence of which the prosecutors maliciously ignore.<sup>31</sup>
- 21. For the period 2014 onwards, they turned their relationship into an LL.C and registered their participation in writing, according to the legal requirement.<sup>32</sup>
- 21.1. Both during the period of contractual organization, as well as in the form of an LL.C, their activity as an entity and as individual investors was in full compliance with the tax legislation and the mandatory legal requirement on transparence and disclosure to the pertinent bodies.