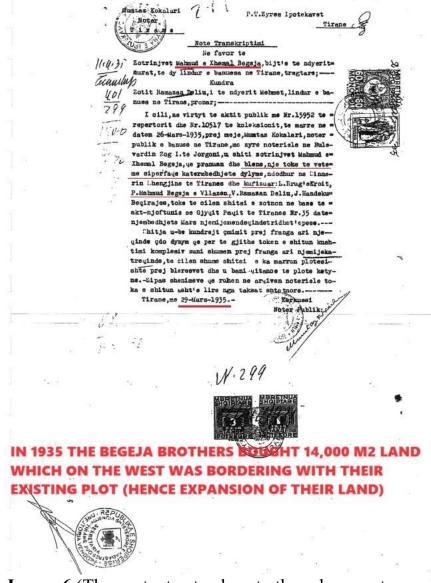

- 5. The main accusation of Taulant Balla was based on the fiction that the land did not belong to the land owners (originally expropriated by the communist regime), because according to him they had already been expropriated in the 1940s by the Italian authorities (during the WWII Italian occupation)<sup>4</sup>
- 6. Official registers from the cadaster office of 1935, 1943, 1945 prove that the land was the property of the five landlord families, including the Begeja family, of whom Jamarber Malltezi is heir.<sup>5</sup>
- 7. The prosecutors purposely ignored the Official Journals of the 40s, which unequivocally prove that the land (in which later the Partizani Club was established) was never expropriated by the Italians, but only put under requisition (a temporary security measure), by royal decree of April 1942 and that, in June 1943 this requisition was postponed for another 6 months. Hence the land was still under requisition in September 1943, when Italy capitulated.<sup>6</sup>
- 8. The prosecutors have engaged in fabrications by saying that the process of recognition, return of property and privatization of the buildings built on it started after 2005. The documents prove that the process started in 1995-1996.<sup>7</sup>
- 9. According to the official documents signed by the President of the Republic, in 2004, the Partizani Football Club was NOT part of the Armed Forces' Deployment Plan. Despite the clarity of the official documents administered in the court file, the prosecutors and the court attempt in dozens of pages to create confusion about this fact.<sup>8</sup>
- 10. The prosecutors claimed that the property of the landowner families did not include the entire area of the former Club. BUT the official maps prove that the lands of the 5 owner families are positioned adjacently, without spaces in between, on an area of 21 thousand m2 bigger than the surface of the former club. This includes also the 1500 m2 of the land of the Begeja family that Edi Rama gave to his friend and media businessman Carlo Bolino.<sup>9</sup>